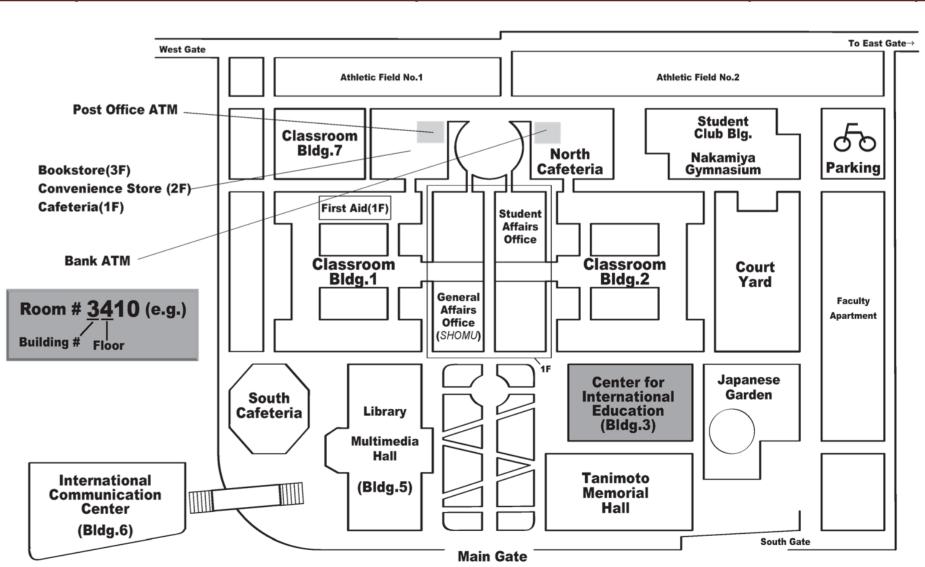

|
| 1 PM<br>2             | Meeting with your Host Family 1:00 pm - 3:00 pm Waiting Rm. @ Student Launge |                                                                                                    |                                                                        |                         |                                                                   |
| 3<br>4<br>5<br>6<br>7 |                                                                              |                                                                                                    |                                                                        |                         |                                                                   |



Mandatory sessions Individually Scheduled Sessions