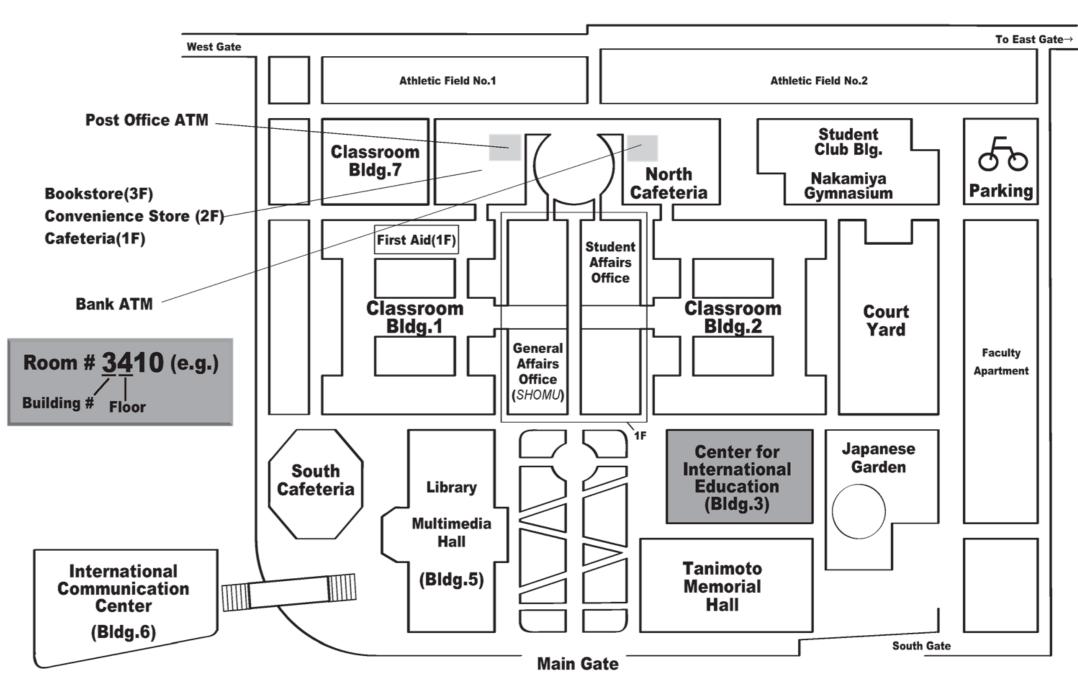

m.                                             |                                                   | 2                                 |                                                                    |  |
| 4     |                                      | @Room 3101                                                                          |                                                   |                                   |                                                                    |  |
| 5     |                                      |                                                                                     |                                                   |                                   |                                                                    |  |



Mandatory sessions
Individually Scheduled Sessions

★ Sessions you need to attend from the beginning